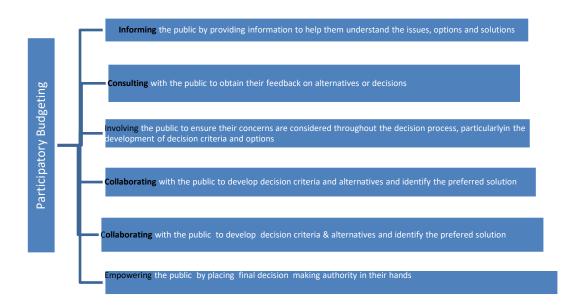

ional values and principles of governance stipulated in article 10. The Legislature and Executive at both national and county levels are required to engage the public in the processes of policy making, implementation, monitoring, and evaluation.

One of the key aspects of the Kenya's constitution is devolution which has seen massive human and financial resources being devolved into the 47 counties. These resources have polices and laws governing its implementation including public participation of communities members for all the projects and programs that will influence their lives. In West Pokot County, the journey of ensuring community participation in their development planning has not been easy but has improved since its first year of implementation.

Participatory Budgeting entails:



### 1.2 Legal Framework

Article 1(2) of the Constitution of Kenya, 2010 states that all sovereign power belongs to the people of Kenya. It further states that people may exercise their sovereignty directly or through

their elected representatives. After having already elected representatives, the people ought to directly exercise their sovereignty by being involved in democracy and governance processes at the national and county levels of government.

Article 10 (2) indicates that public participation is among the national values and principles of governance.

As per Article 174(c), the objects of devolution are to give powers of self-governance to the people and enhance their participation in the exercise of the powers of the State and in making decisions affecting them. Article 174(d